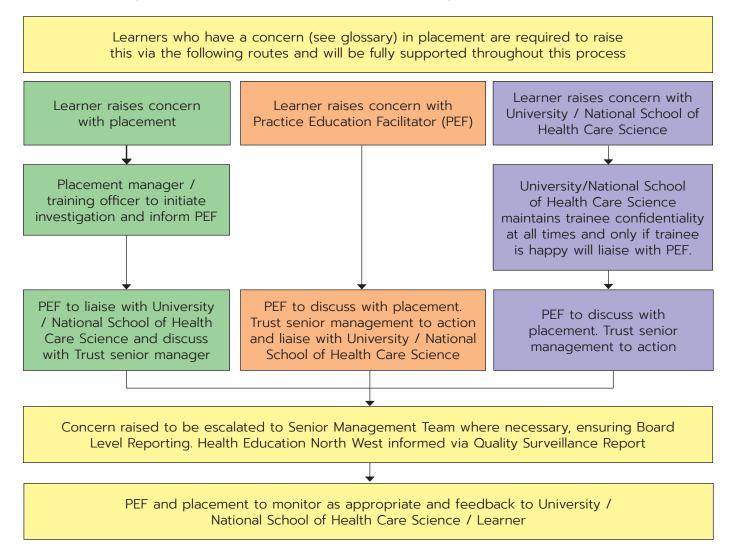

## LUHFT Learner Raising Concerns Process

NHS organisation policies, procedures, reporting system to be adhered to.